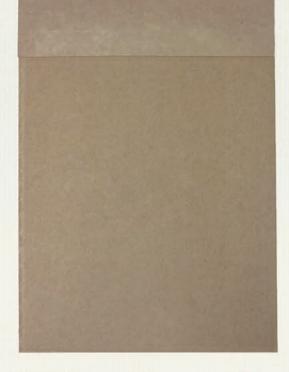

#### 100% RECYCLED KRAFT MAILERS

## DESCRIPTION:

EcoEnclose 100% Recycled Kraft Mailers are lightweight, affordable, and naturally biodegradable. The robust earthy appeal of these mailers will most definitely garner recognition for your planet-friendly operations and extra eco-efforts!

EcoEnclose 100% Recycled Kraft Mailers have justly demand boasting rights with their whopping 90% post-consumer content. Their DNA is comprised of tenacious-yet-lightweight 126# kraft paper — proving themselves true competitors to the plastic mailer in durability.

Not only is this mailer constructed entirely from recovered trash, but once it has made its journey and served its purpose, EcoEnclose 100% Recycled Kraft Mailers can readily be redeposited back into the paper recycling stream.