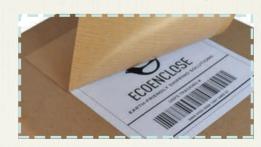

# 100% RECYCLED SHIPPING LABELS

The color of our kraft labels blends with cardboard which makes them a handy solution to covering up existing markings on pre-used boxes. Reuse old boxes without the clutter of old shipping labels!