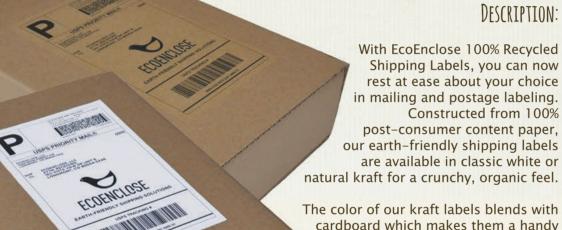

# 100% RECYCLED SHIPPING LABELS

The color of our kraft labels blends with cardboard which makes them a handy solution to covering up existing markings on pre-used boxes. Reuse old boxes without the clutter of old shipping labels!