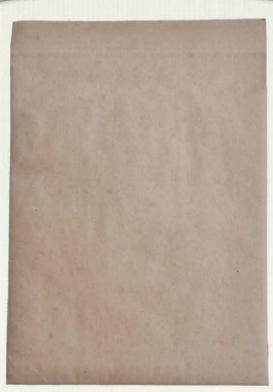

## DESCRIPTION:

There is just no denying the earthy appeal of our 100% Recycled Padded Mailers. These bad boys scream, "EARTH MATTERS!"

Recovered newspaper is matted into a layer of cushioning — a pillow of paper of sorts — and then sandwiched between two solid layers of recycled kraft paper. The result is one heck of an irrefutably eco-friendly cushioned mailer.

Not only is this mailer constructed inside and out from recovered trash, but once it has made its journey and served its purpose, EcoEnclose 100% Recycled Padded Mailers can easily be redeposited back into the recycling stream. With its dynamic all-paper constitution, you'll purchase with the peace of mind in knowing that this mailer is an absolute proverbially piece o' cake to recycle...no DESTINATION: LANDFILL for this humdinger of a protective mailer!