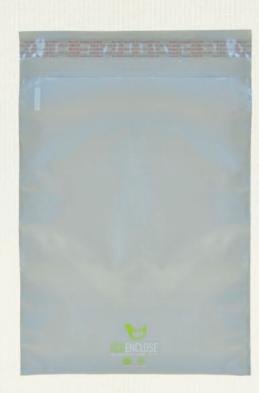

# **RECYCLED POLY MAILERS**

### DESCRIPTION:

EcoEnclose on the Precipice of History! Never before has a poly mailer been made with this level of recycled content – we continue to push the eco-limits! Our Recycled Poly Mailers are constructed from a previously unattainable minimum of 88% post-consumer & post-industrial content! How's that for reducing landfill waste?

EcoEnclose Recycled Poly Mailers feature a handy tear strip for easy opening; our self-seal adhesive strip provides a permanent closure. And most importantly for our discerning clientele, EcoEnclose Recycled Poly mailers are an earth-friendly, lightweight, affordable shipping solution!

# FEATURES:

- · Made from a minimum of 88% recycled content
- · Utilizes post-consumer & post-industrial waste
- · Features a handy tear strip for easy opening
- ·Self-seal adhesive strip
- · Moisture, tear & tamper resistant
- · Happily manufactured in the USA